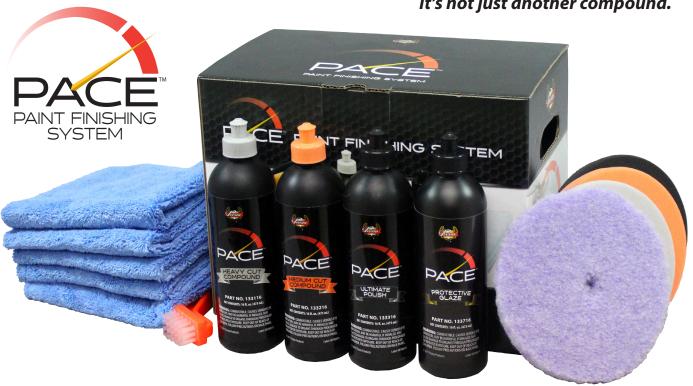

#### **KIT #133090S CONTENTS:**

- 1 PACE<sup>™</sup> Heavy Cut Compound (16 oz.)
- 1 PACE<sup>™</sup> Ultimate Polish (16 oz.)
- 1 PACE<sup>™</sup> Purple Foamed Wool Heavy Duty Pad (6.25")
- 1 PACE<sup>™</sup> Orange Foam Medium Duty Pad (6.5")
- 1 Foam Pad Conditioning Brush

- 1 PACE<sup>™</sup> Medium Cut Compound (16 oz.)
- 1 PACE<sup>™</sup> Protective Glaze (16 oz.)
- 1 PACE<sup>™</sup> Grey Foam Heavy Duty Pad (6.5")
- 1 PACE<sup>™</sup> Black Foam Polishing Pad (6.5")
- 5 Ultra-Soft Microfiber Cloths