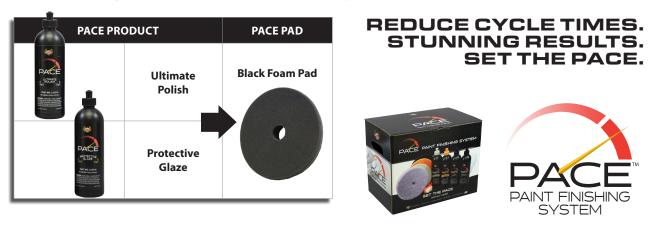

#### Choose your one-step compound:

PACE also offers two optional enhancers to achieve a deep, wet look.