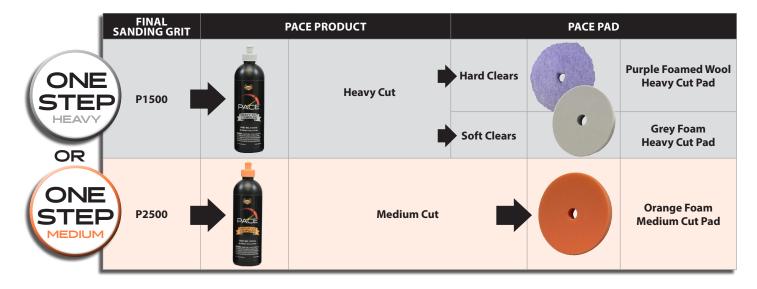

The core of the PACE system are the choice of two compounds, an optional polish and an optional glaze to fit your needs. Each PACE compound has its own unique buffing pads calibrated to work on specific types of sand scratches and clears with the Presta-branded FLEX orbital polisher.

#### Choose your one-step compound:

PACE also offers two optional enhancers to achieve a deep, wet look.